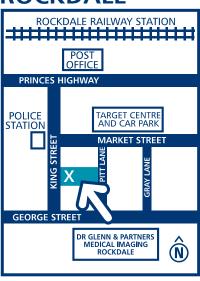

#### ROCKDALE

24 King Street Rockdale NSW 2216

Tel: (02) 9508 4500 Fax: (02) 9567 4150

## **ROCKDALE**